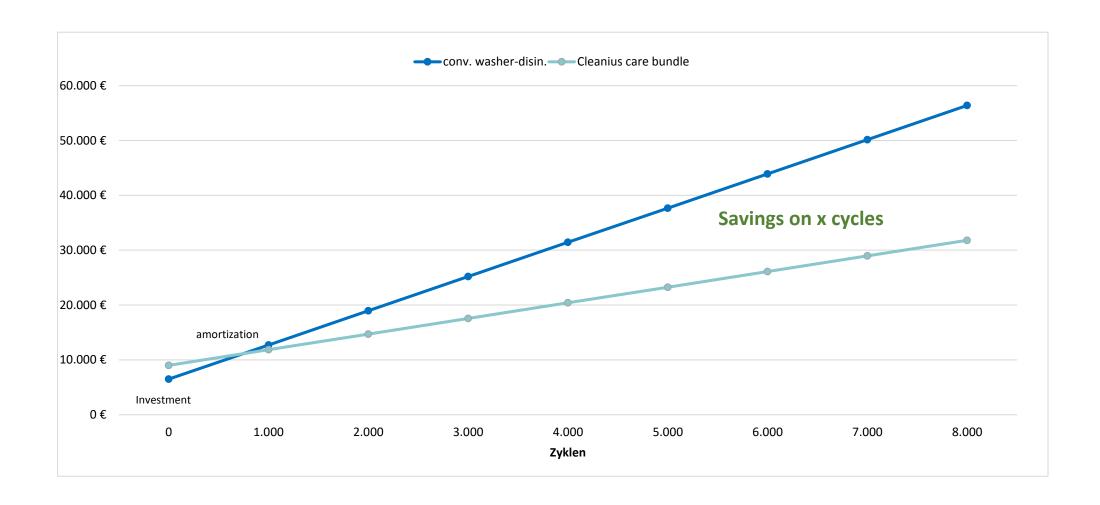

t on the buttocks

0% annular imprint on the buttocks

page 2

# CLEANIUS is effective and highly efficient – Saves massively labor and laundry logistics costs

# Working time costs in comparison

Result of manufacturer-independent comparative study Cleanius <> conventional bedpans.

Implementation period 09-2015 to 02-2016 Municipal Hospital Karlsruhe, Moltkestraße 90, 76133 Karlsruhe.

\* Assumed total gross wage costs: 35 Euro per hour = (0,58 Euro per minute).

Conventional bedpans cause at 100 applications an average of 621 € labor costs for placing and removing the bedpan\*



For 100 applications, Cleanius saves an average of € 336 in labor costs for placing and removing Cleanius \*



# **Total cost savings through Cleanius at 8.000 cycles**



# Investment, amortization, savings



# Additional savings by 6-fold reduction of the laundry logistics

# **Costs for laundry logistics**

#### Slight bed contamination (frequency in%)

Conventional bedpans 45%

Cleanius bedpan 6%



**By Cleanius** 

at least 6-fold

cost savings!

# **Heavy bed contamination (frequency in%)**

Conventional bedpans 20%

Cleanius bedpan 3%