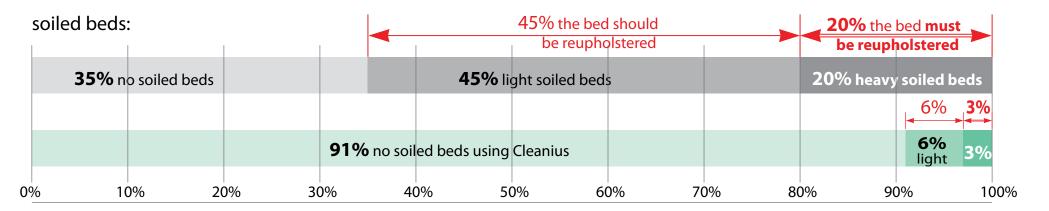

#### Slight bed contamination (frequency in%)

Conventional bedpans 45%

Cleanius bedpan 6%

**By Cleanius** 

at least 6-fold

cost savings!

# **Heavy bed contamination (frequency in%)**

Conventional bedpans 20%

Cleanius bedpan 3%