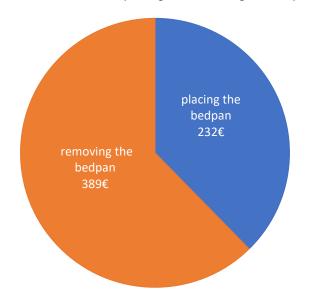

# Working time costs in comparison

Result of manufacturer-independent comparative study Cleanius <> conventional bedpans.

Implementation period 09-2015 to 02-2016 Municipal Hospital Karlsruhe, Moltkestraße 90, 76133 Karlsruhe.

\* Assumed total gross wage costs: 35 Euro per hour = (0,58 Euro per minute).

Conventional bedpans cause at 100 applications an average of 621 € labor costs for placing and removing the bedpan\*

For 100 applications, Cleanius saves an average of € 336 in labor costs for placing and removing Cleanius \*