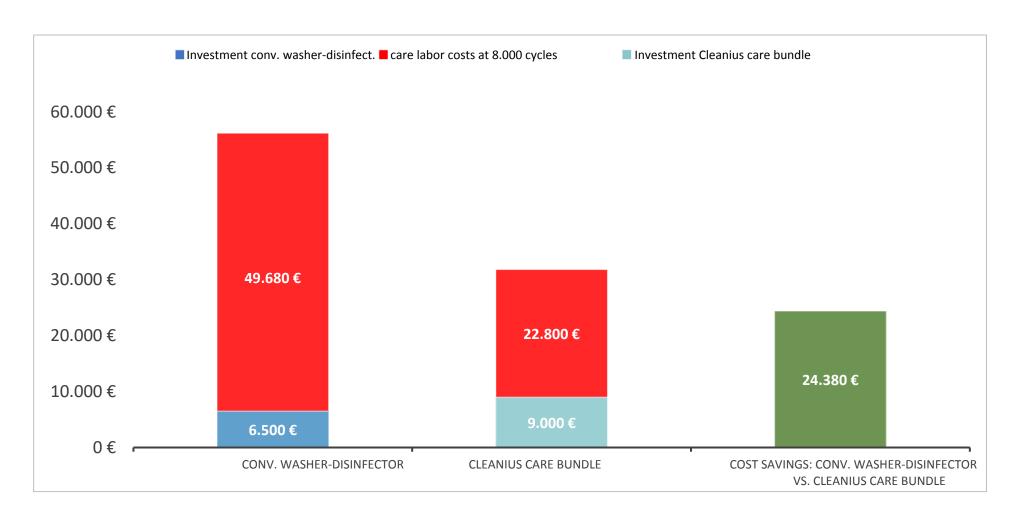

# risk of decubitus:

4% annular imprint on the buttocks

0% annular imprint on the buttocks

page 2

# CLEANIUS is effective and highly efficient – Saves massively labor and laundry logistics costs

# Working time costs in comparison

Result of manufacturer-independent comparative study Cleanius <> conventional bedpans.

Implementation period 09-2015 to 02-2016 Municipal Hospital Karlsruhe, Moltkestraße 90, 76133 Karlsruhe.

\* Assumed total gross wage costs: 35 Euro per hour = (0,58 Euro per minute).

Conventional bedpans cause at 100 applications an average of 621 € labor costs for placing and removing the bedpan\*



For 100 applications, Cleanius saves an average of € 336 in labor costs for placing and removing Cleanius \*



# **Total cost savings through Cleanius at 8.000 cycles**



# Investment, amortization, savings



# Additional savings by 6-fold reduction of the laundry logistics

# **Costs for laundry logistics**

#### Slight bed contamination (frequency in%)

Conventional bedpans 45%

Cleanius bedpan 6%



**By Cleanius** 

at least 6-fold

cost savings!

# **Heavy bed contamination (frequency in%)**

Conventional bedpans 20%

Cleanius bedpan 3%