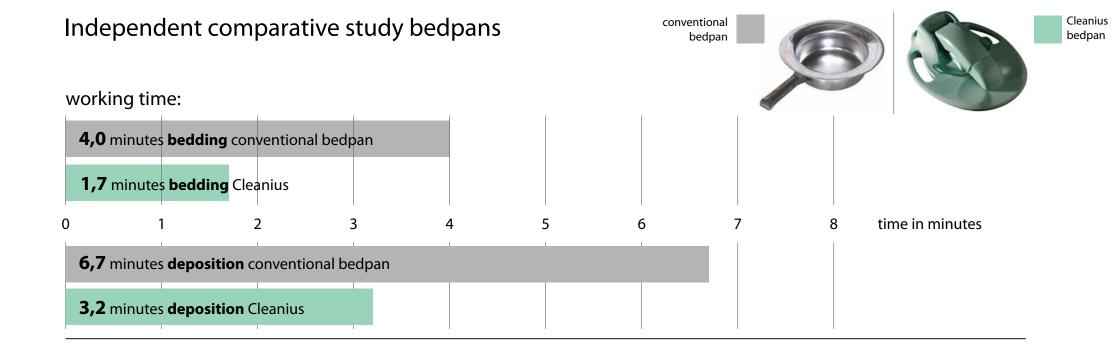

# Working time costs in comparison

Result of manufacturer-independent comparative study Cleanius <> conventional bedpans.

Implementation period 09-2015 to 02-2016 Municipal Hospital Karlsruhe, Moltkestraße 90, 76133 Karlsruhe.

\* Assumed total gross wage costs: 35 Euro per hour = (0,58 Euro per minute).

Conventional bedpans cause at 100 applications an average of 621 € labor costs for placing and removing the bedpan\*

For 100 applications, Cleanius saves an average of € 336 in labor costs for placing and removing Cleanius \*