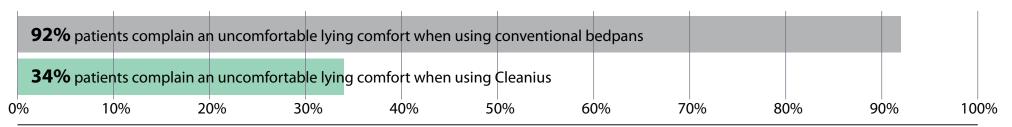

## Patients complain an uncomfortable lying comfort:



#### Patients complain an unsafe lying comfort:



# Independent comparative study bedpans





### a bedpan can adhere by vacuum to the patient's buttocks, so called "suction pad-effect":



#### soiled buttocks of the patient:







#### risk of decubitus:

4% annular imprint on the buttocks

0% annular imprint on the buttocks

page 2

# CLEANIUS is effective and highly efficient – Saves massively labor and laundry logistics costs

# Working time costs in comparison

Result of manufacturer-independent comparative study Cleanius <> conventional bedpans.

Implementation period 09-2015 to 02-2016 Municipal Hospital Karlsruhe, Moltkestraße 90, 76133 Karlsruhe.

\* Assumed total gross wage costs: 35 Euro per hour = (0,58 Euro per minute).

Conventional bedpans cause at 100 applications an