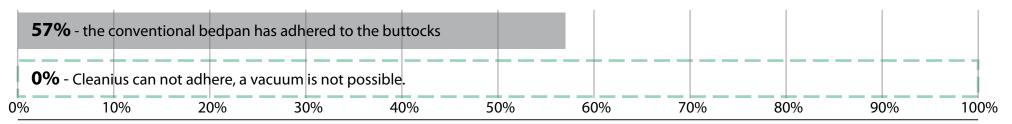

### a bedpan can adhere by vacuum to the patient's buttocks, so called "suction pad-effect":