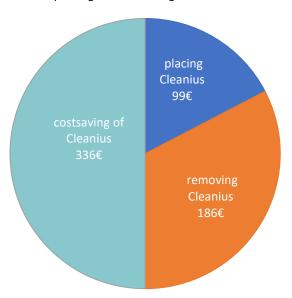

\* Assumed total gross wage costs: 35 Euro per hour = (0,58 Euro per minute).

Conventional bedpans cause at 100 applications an average of 621 € labor costs for placing and removing the bedpan\*

For 100 applications, Cleanius saves an average of € 336 in labor costs for placing and removing Cleanius \*