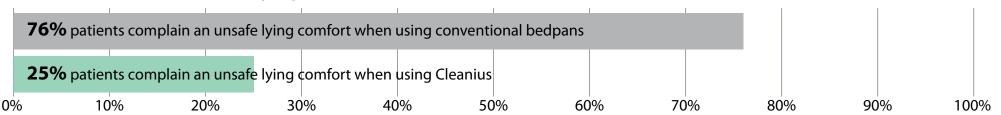

## Patients complain an uncomfortable lying comfort:



#### Patients complain an unsafe lying comfort:



# Independent comparative study bedpans





### a bedpan can adhere by vacuum to the patient's buttocks, so called "suction pad-effect":



#### soiled buttocks of the patient:







#### risk of decubitus:

4% annular imprint on the buttocks

0% annular imprint on the buttocks

page 2

# CLEANIUS is effective and highly efficient – Saves massively labor and laundry logistics costs

# Working time costs in comparison

Result of manufacturer-independent comparative study Cleanius <> conventional bedpans.

Implementation period 09-2015 to 02-2016 Municipal Hospital Karlsruhe, Moltkestraße 90, 76133 Karlsruhe.

\* Assumed total gross wage costs: 35 Euro per hour = (0,58 Euro per minute).

Conventional bedpans cause at 100 applications an average of 621 € labor costs for placing and removi