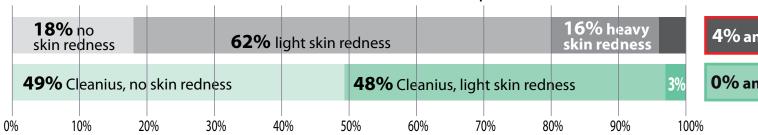

#### risk of decubitus:

4% annular imprint on the buttocks

0% annular imprint on the buttocks

page 2