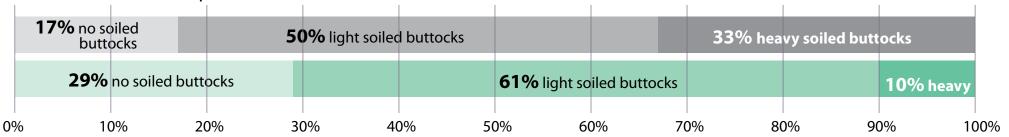

## Patients complain an uncomfortable lying comfort:



#### Patients complain an unsafe lying comfort:



# Independent comparative study bedpans





### a bedpan can adhere by vacuum to the patient's buttocks, so called "suction pad-effect":



#### soiled buttocks of the patient:







#### risk of decubitus:

4% annular imprint on the buttocks

0% annular imprint on the buttocks

page 2

# CLEANIUS is effective and highly efficient – Saves massively labor and laundry logistics costs

# Working time costs in comparison

Result of manufacturer-independent comparative study Cleanius <> conventional bedpans.

Implementation period 09-2015 to 02-2016 Municipal Hospital Karlsruhe, Moltkestraße 90, 76133 Karlsruhe.

\* Assumed total gross wage costs: 35 Euro per hour = (0,58 Euro per minute).

Conventional bedpans cause at 100 applications an average of 621 € labor costs for placing and removing the bedpan\*



For 100 applications, Cleanius saves an average of € 336 in labor costs for placing and removing Cleanius \*



# **Total cost savings through Cleanius at 8.000 c